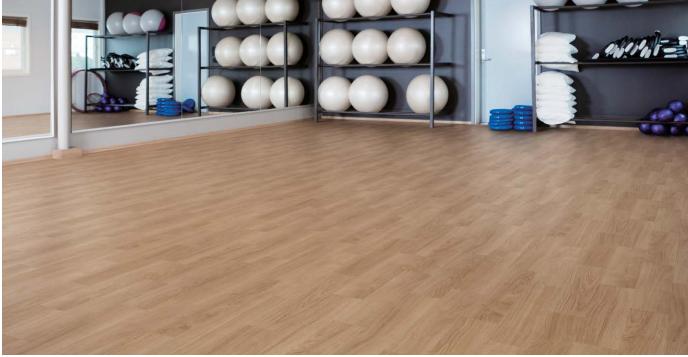

## Vinyl sheet with shock-absorption designed for sports facilities.

low-maintenance vinyl sheet

with cushion backing

| Specification                                  | overall thickness                                                                                                                                                                                                                                                                                                                                                                                                                                                                                                                                 | 4.5mm                                                  | widthm×length | 1820mm×9m |
|------------------------------------------------|---------------------------------------------------------------------------------------------------------------------------------------------------------------------------------------------------------------------------------------------------------------------------------------------------------------------------------------------------------------------------------------------------------------------------------------------------------------------------------------------------------------------------------------------------|--------------------------------------------------------|---------------|-----------|
| Specification                                  | others                                                                                                                                                                                                                                                                                                                                                                                                                                                                                                                                            | Antibacterial Finished / UV-Coated Surface             |               |           |
| JIS Registered No.                             | NO.GB0507188 (JIS A 5705 Vinyl Sheet Flooring)                                                                                                                                                                                                                                                                                                                                                                                                                                                                                                    |                                                        |               |           |
| Packing                                        | 9m/roll                                                                                                                                                                                                                                                                                                                                                                                                                                                                                                                                           |                                                        |               |           |
| Net Weight                                     | 52.2kg/roll                                                                                                                                                                                                                                                                                                                                                                                                                                                                                                                                       |                                                        |               |           |
|                                                | dried mortar and concrete                                                                                                                                                                                                                                                                                                                                                                                                                                                                                                                         | Eco AR600                                              |               |           |
| Recommended<br>Adhesive from TOLI              | heavy traffic use                                                                                                                                                                                                                                                                                                                                                                                                                                                                                                                                 | Epo Gray S, US Cement                                  |               |           |
|                                                | humid mortar and concrete                                                                                                                                                                                                                                                                                                                                                                                                                                                                                                                         | Epo Gray ST, US Cement, US Cement (less-smelly), US200 |               |           |
|                                                | TOLI UNDERLAY SHEET                                                                                                                                                                                                                                                                                                                                                                                                                                                                                                                               | US Cement, US Cement (less-smelly), US200              |               | 200       |
| Welding/Seam Finish                            | ♦Welding rod for heat-welding (antibacterial finished) is available on a color-by-color basis.                                                                                                                                                                                                                                                                                                                                                                                                                                                    |                                                        |               |           |
| Notes on Installation                          | <ul> <li>When you install 2 different sheets, each edge should be jointed at the seam. (Do not cut in the middle of the sheet.)</li> <li>Please do not use the urethane adhesive other than US Cement, US Cement (less-smelly), US200.</li> <li>For one week after installation, direct sunlight, sudden change of temperature due to air conditioning, and water washing should be avoided.</li> </ul>                                                                                                                                           |                                                        |               |           |
| Recommended<br>Way of Maintenance<br>from TOLI | <ul> <li>No need to apply the maintenance wax on the surface. Clean the floor every day with an auto scrubber or a wet rag wrung out tightly. Use the detergent for fixed contamination.</li> <li>Even if the wax is applied on the surface, it does not affect the quality of NW series.</li> <li>For a large facility, an abstergent auto scrubber is more recommendable.</li> <li>High speed buffing should be avoided. Otherwise highly durable UV coating will be abraded.</li> </ul>                                                        |                                                        |               |           |
| Others                                         | <ul> <li>At the entrance of the building, the dust control mat should be laid in order to avoid soils and sands from outside.</li> <li>To structure the heavy duty floor, "sub-floor", "load", and "adhesive" will be 3 important factors. Please pay careful attention to the combination of strength of sub-floor, type of adhesive, and load put on the floor.</li> <li>Please be aware that some rubber casters might cause color-contamination.</li> <li>Please note that the product has the indigenous odor from its materials.</li> </ul> |                                                        |               |           |