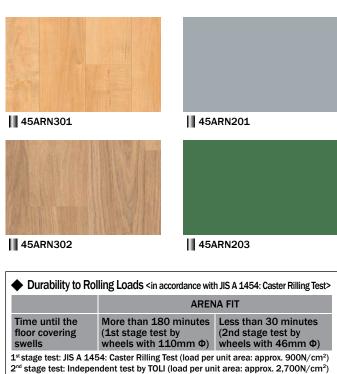

▲ 45ARN302

▲ 45ARN201/45ARN202/45ARN203/45ARN204

| <noise reduction=""><br/>Criteria for Evaluation)</noise> | << loud         |                                  |                                                                                                                     | silent >                                         |
|-----------------------------------------------------------|-----------------|----------------------------------|---------------------------------------------------------------------------------------------------------------------|--------------------------------------------------|
| Evaluation                                                | D               | С                                | В                                                                                                                   | А                                                |
| Improvement (dB)                                          | Less than 4     | 4 to 7                           | 7 to 15                                                                                                             | More than 15                                     |
| Noise reduction compar                                    | ison)           | C= to be heard<br>B= to be heard | clearly when you drop some<br>when you drop something s<br>when you drop something s<br>sily heard no matter what y | olid on the floor<br>olid and heavy on the floor |
| Kind of Floor Covering                                    | ARENA FIT 4.5mm | SF FLOOR NW 2.8mm                | 2.0mm vinyl sheet                                                                                                   | Carpet tile                                      |
| Evaluation                                                | В               | В                                | D                                                                                                                   | Α                                                |
|                                                           |                 |                                  |                                                                                                                     |                                                  |